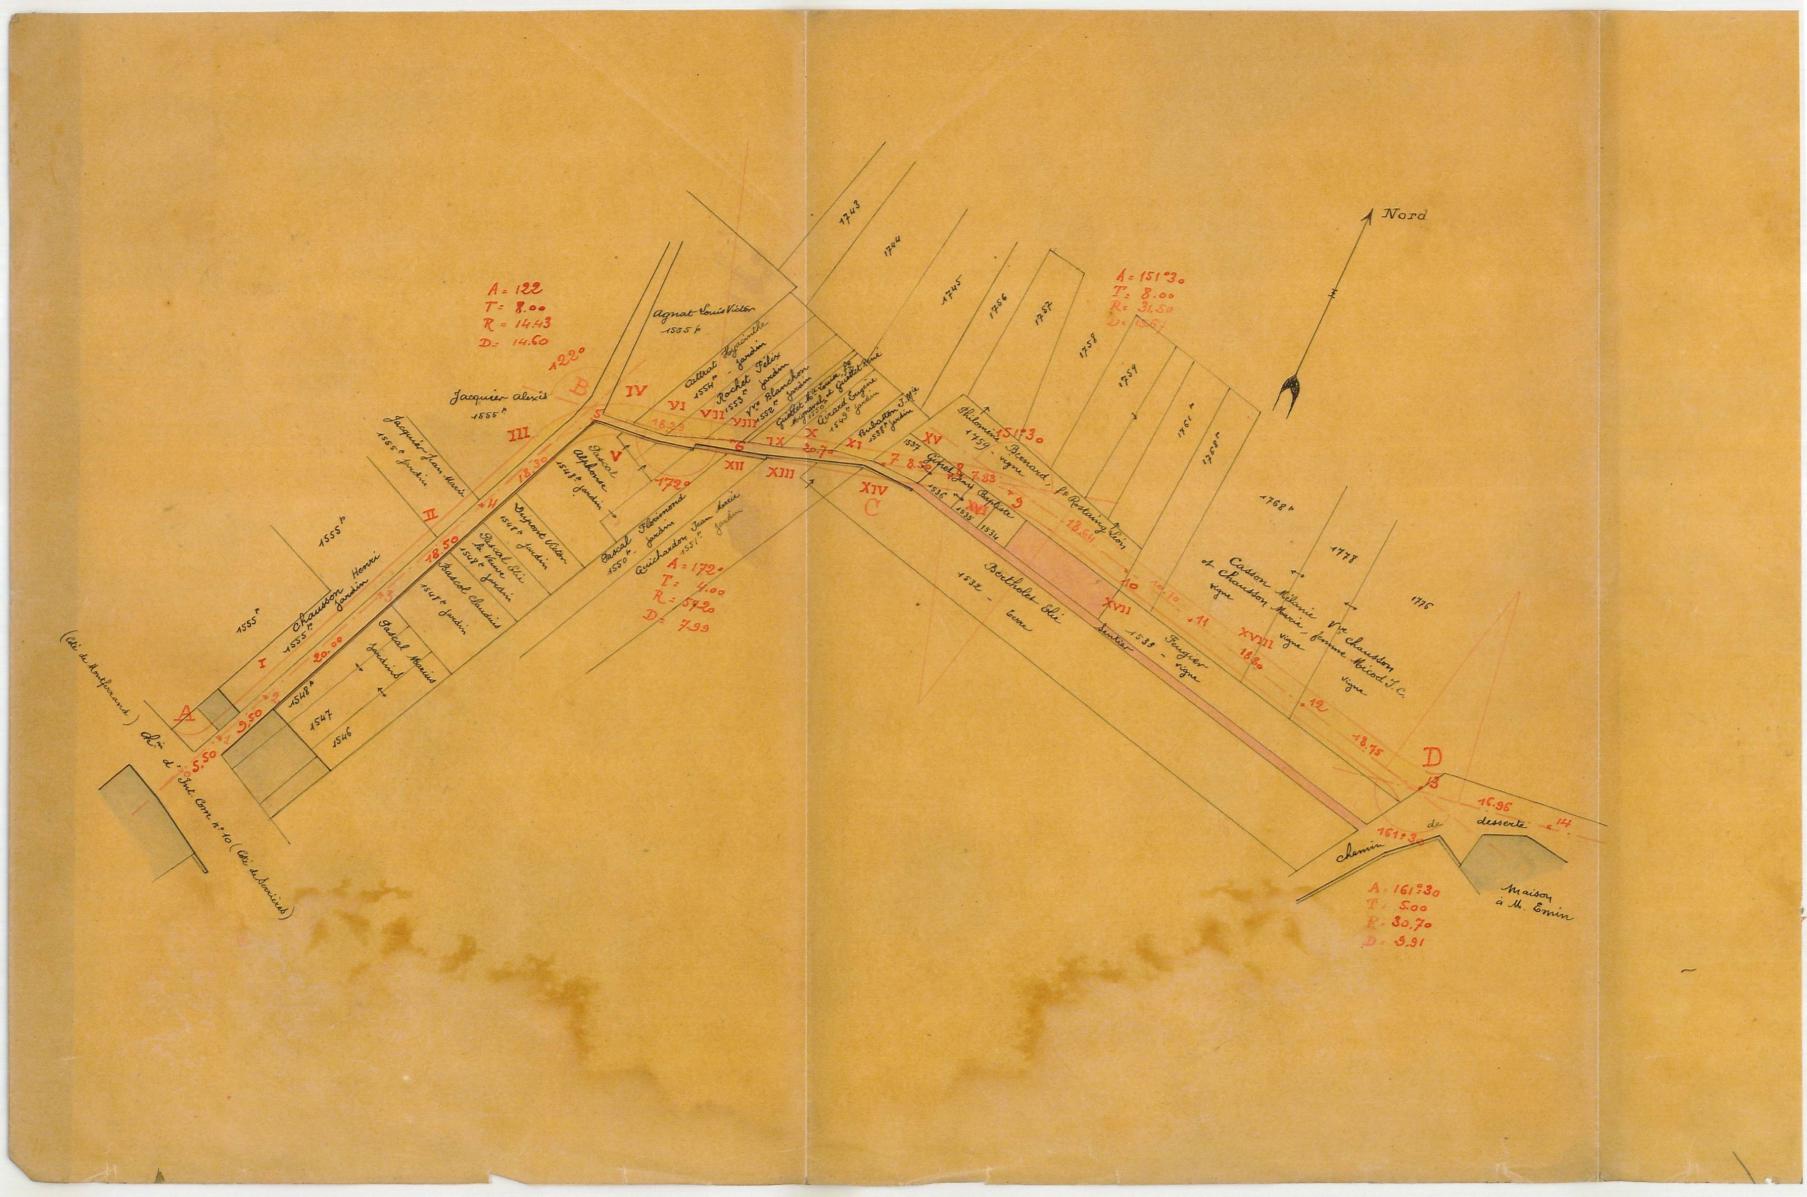

## SERVICE VICINAL

Objet:

arrondissement de Belley

Canto, de Lagnieu

DÉPARTEMENT DE L'AIN

Commune de Villebois

Projet de classement et de fixation de tracé d'un chemin ruxal, din "du Vigneau".

Plan parcellaire

Dresse' par l'agent Voyer Cantonal Southignie Lagnieu. Le 5 faillet 1918 Ligne: Heil

Vu et verifie Belley. L. 7 Juilles 1918 L'agnit Voyer d'Aerond! Ligne! Fontaine

Bourg. l. 15 puilles 1913 L'agent Voyer en Chef Ligne: J. Dor